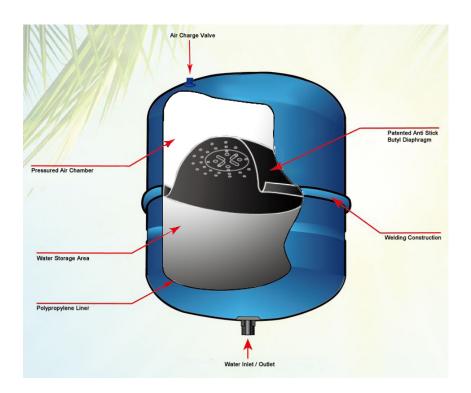

## **GENERAL SPECIFICATIONS**

**PRESSURE RATING:** COMPATIBILITY:

Maximum working pressure 100PSI (8.6 bar) Municipal water, well water, RO water (excellent resistance to chlorine and low pH) Butyl rubber High grade stainless steel Food grade polypropylene 304SS Brass with o-ring seat 100,000 cycles from 10psii to 150 psi without leakage 58L (14.5G)

DIAPHRAGM MATERIAL SHELL MATERIAL WATER CHAMBER LINER: INLET/ELBOW MATERIAL: SCHRADER (AIR) VALVE: CYCLE TEST: MAX. OPERATING TEMPERATURE: 65C (150F) SIZE RANGE:

SPEC C-DPT-002 November, 2012

INLET SIZE: FACTORY PRECHARGE: FINISH/COLOUR: PACKAGE: MODEL SERIES: CERTIFICATION: SHIPPING WEIGHT: <sup>3</sup>⁄<sub>4</sub> NPT
5PSI
Weather resistant enamel / blue
Packed in Individual cartons
ROT series
NSF Standard 58 by OEM under OEM branding
19 lbs (11.5 kg)